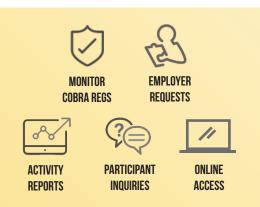

#### COBRACompli gives you 1 point of contact to

- Fulfill COBRA deadline, documentation & tracking requirements
- Keep up with ongoing changes to COBRA regulations
- Respond quickly & accurately to inquiries
- Invoice & receive payment

## Trust the COBRACompli team of experts to help you navigate intricate COBRA rules

- Easy-to-understand, precise guidance tailored for your business objectives, workforce and situation
- Help when you need it
- Convenient, secure online access for you and the participants
- Monitoring of changes in COBRA regulations
- Rapid system and process updates to address COBRA legislation changes
- Reports on all COBRA activity